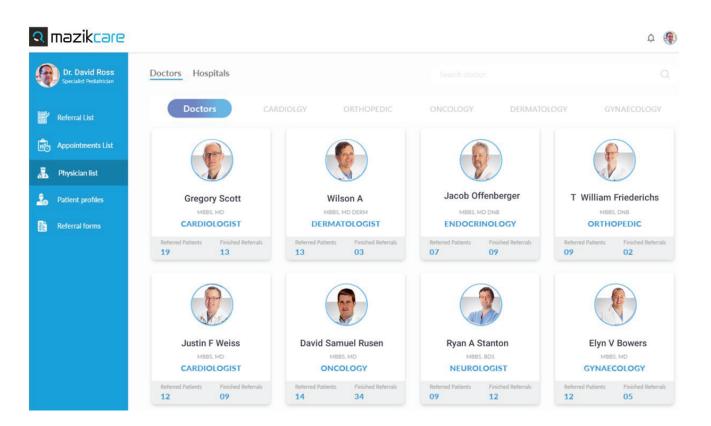

MazikCare Care Provider Link allows healthcare organizations to foster connections and internal referral pathways, manage and update physician data and provider profiles in real-time, and improve patient retention and long-term loyalty.

#### Provider 360

MazikCare Care Provider Link enables a complete view of provider profiles and physician data management for up-to-date relationships, referrals, and marketing efforts. No other platform offers a robust, healthcarefirst solution that helps drive patient volumes by specific CPT codes, payer mixes, demographics, and more.

### **Utilization Management**

MazikCare Care Provider Link tracks visit volumes, usage, appointment cancellation, and noshows for a complete view of provider and care team utilization. Actionable insights and data visualization tools allow healthcare organizations to optimize recommended physicians and drive visit volumes to the right providers at the right time.