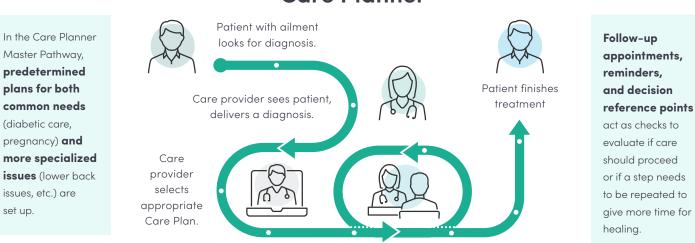

**Care Planner** 

The system creates tasks with built-in lag times throughout the process.

The course of treatment prescribed in these pathways allows care providers to be **more efficient with patient care and more consistent in their approach.** 