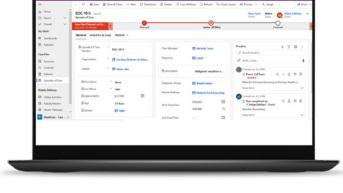

**Care Planner** 

The system creates tasks with built-in lag times throughout the process.

The course of treatment prescribed in these pathways allows care providers to be **more efficient with patient care and more consistent in their approach.** 