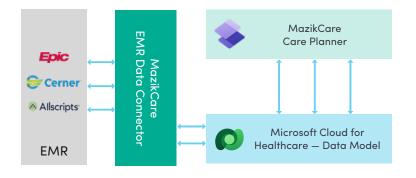

des a centralized and seamless experience for all stakeholders involved in patient treatment, enabling them to work collaboratively towards achieving optimal outcomes.

#### **Instant Access to Records**

Get ease of access to patient history and past treatment plans, allowing for greater transparency and improved continuity of care.

## **Real-Time Monitoring Capabilities**

Designed to adapt to changing healthcare standards and physician preferences, MazikCare Care Planner can be configured and adjusted to meet your evolving needs.

### Security & Accessibility from Microsoft

Built on Microsoft Azure, Power Platform and Dynamics 365, MazikCare provides peace of mind that your data will be fully secured, and your users will have access anywhere, anytime.

## Care Planner – Architecture



## **Care Planner – Implementation**

#### **Client-provided Azure environment**

- Dev > Test > Prod Instances of Power Apps
- Power Apps 2 Licensure
- Grant Quisitive Delivery Team Access
- Quisitive Team Provides Data Template



- **Quisitive Team Deploys Pre-Built Solution**
- Deploy MazikCare Care Planner
- Deploy Microsoft Cloud for Healthcare Data model
- Deploy MazikCare Care Path (Care Planner)
- Power Automate

Configure Communication Protocol (email, text, etc.)



#### **Data & Configuration**

- Requirement Configuration
- Data Load
- Data Connectivity Configuration
- Security Role Assignment



## MazikCare Healthcare Cloud Platform

MazikCare Care Path empowers patients and providers to collaborate on comprehensive care plans, access health services, and promote better he