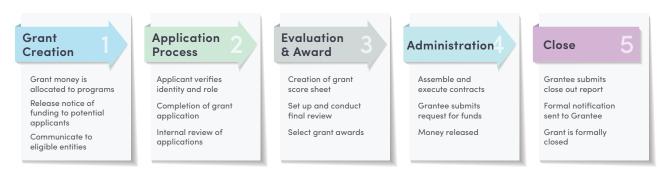

ycles.

#### The Quisitive Difference

**Quisitive's Grants Management solution** blends the best of both worlds. We marry the best practice business processes found in an online solution with an expert-led exploration of your grantmaking program's unique needs to create a solution that is custom configured for you, and that is ready to deploy quickly.

With our custom-configured Grants Management solution, you can greatly reduce the administrative burden associated with creating, reviewing, verifying, scoring and awarding grants to individuals, businesses or governments. During the lifetime of the grant, this solution continues the post-award administration including contracting, funding and reimbursement, as well as reporting and ongoing progress monitoring.



## The Grantmaking Cycle





#### **Built on The Power Platform**

Our Grant Management solution layers best practice business processes in grants management onto Microsoft's Power Platform to provide next-generation productivity improvements. The platform easily integrates with Microsoft solutions such as Office 365. Editing templates in Excel and Word, managing documents across Teams, SharePoint and OneDrive, and creating emails and tasks in Exchange, within the grants management solution, simplifies your team's collaboration. The highly scalable architecture provides unlimited opportunities for future development and enhancement beyond the core grants management functionality.





### Part of Quisitive's PowerGov Platform

Quisitive **PowerGov** is a community development platform for cities and state/local go