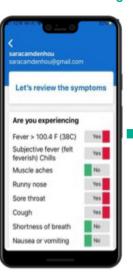

## **Vaccine Outcome Monitoring**

Facilitate the complete patient vaccination journey with effective monitoring and follow up.

# Vaccination Outcome Monitoring

Facilitate the complete patient vaccination journey with effective monitoring, self-service guided adverse reaction reporting follow up.