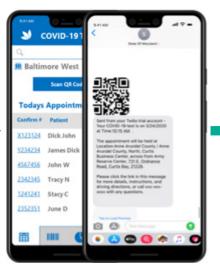

#### **Patient Scheduling**

Easy-to-use portal allowing patient to schedule their vaccines. Number of available appointments based on available vaccine.

# Vaccination Appointment & Administration

Simple, intuitive and selfservice patient scheduling. Complete traceability and vaccine administration.