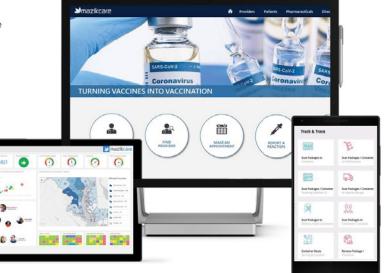

#### **Public Health Command Center**

Get a unified dashboard with a comprehensive view of vaccine management and

## Streamline Vaccine Management with MazikCare

#### **Public Health Command Center**

Provides a unified dashboard that gives a comprehensive view of vaccine management, holistic view into the health status of communities.