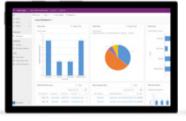

#### **Public Health Command Center**

Get a unified dashboard with a comprehensive view of vaccine management and

#### **Public Health Command Center**

Provides a unified dashboard that gives a comprehensive view of vaccine management, holistic view into the health status of communities.