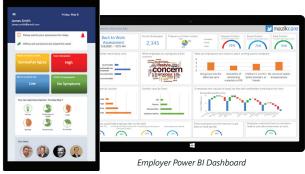

#### Simple data dashboards

Easy-to-read dashboards aggregate employee health data for real-time insights